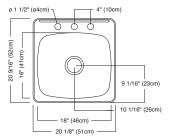

#### **Nominal Dimensions:**

20 1/8" x 20 9/16" x 10"

## **Bowl Size:**

18" wide

16" front to back

10" deep