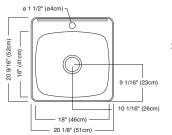

#### **Nominal Dimensions:**

20 1/8" x 20 9/16" x 10"

## **Bowl Size:**

18" wide

16" front to back

10" deep