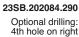

3 hole - 23SB.202083.290

1 hole on center - 23SB.202011.290

4th hole on right - 23SB.202084.290

23SB.202083.290 Standard drilling: 3 hole

23SB.202011.290 Optional drilling: 1 hole on center