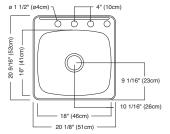

#### **Nominal Dimensions:**

20 1/8" x 20 9/16" x 10"

## **Bowl Size:**

18" wide

16" front to back

10" deep